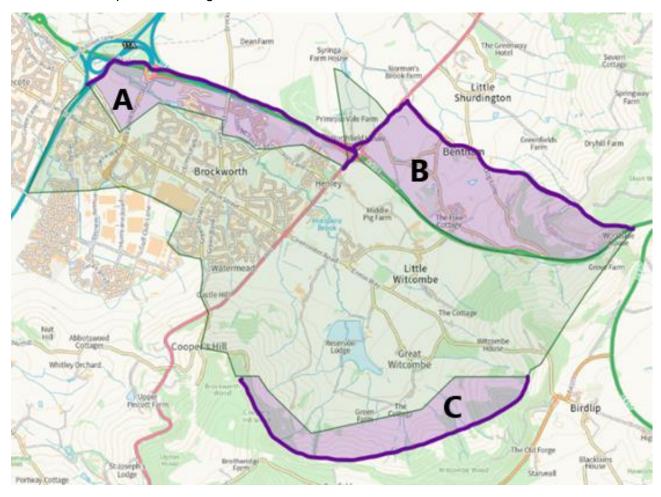

## **Brockworth Surgery – Boundary**

Brockworth Surgery are planning to increase their boundaries to cover Perrybrook (A), Bentham (B) and an additional area which no other practice currently covers (C).

Brockworth Surgery current practice boundary is shown above in green, and the proposed growth of the boundary is shown in purple (labeled A, B and C).